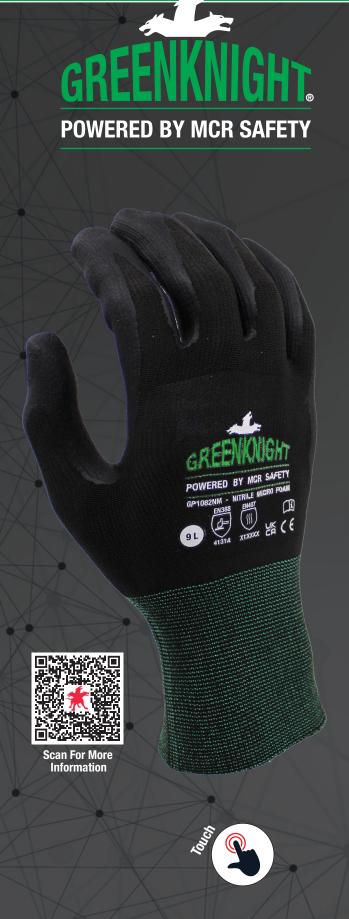

## **GP1082NM**

**We Protect People** 

A highly sustainable glove which contains 63% recycled material, combined with our advanced nitrile micro-foam coating.

- · Lightweight and flexible to reduce hand fatigue
- Contains 63% recycled post-consumer polyester for
- Pinky drop technology ensures that the glove follows the contours of the hand including the little finger, this enhances dexterity and comfort
- . Black on black hides dirt and grim
- Handle hot objects up to 100°C
- Fine coating for high sense of touch
- Strong grip across wide range of applications
- High durability to extend life of glove
- Touch-screen finger tips

## **Key Industries**

- Aerospace
- Construction
  - Rail
- Utilities
- Warehouse

Post-Consumer Polyester / Spandex

Coating Nitrile Micro-foam

**Coating Coverage** Palm

> **Packaging** 100% Recyclable

> > 12 Pair | Paper Band